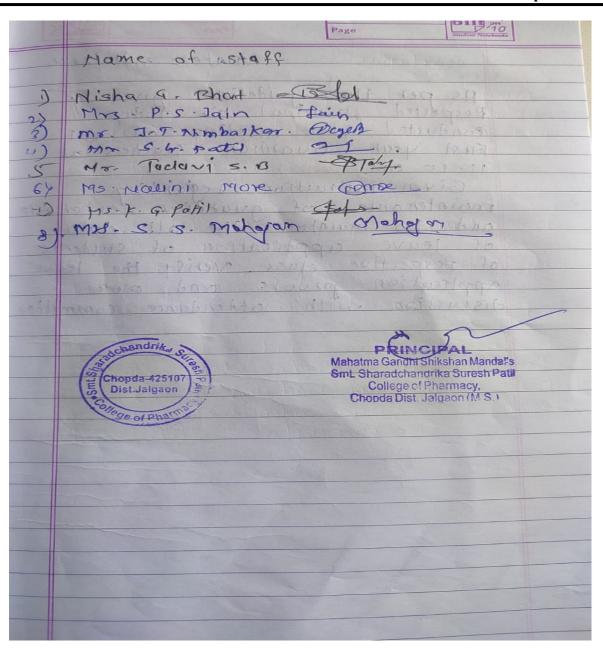

#### **Attendance Committee**

| Sr. No. | Name                       | Post         | Designation         |
|---------|----------------------------|--------------|---------------------|
| 1       | Dr. Gautam P. Vadnere      | Chairman     | Principal           |
| 2       | Dr. Suvarnalata S. Mahajan | Co-Ordinator | Associate Professor |
| 3       | Mrs. Priyanka S. Jain      | Member       | Assistant Professor |

**Proceeding for Attendance Committee** 

Mahatma Gandhi Shikshan Mandal's