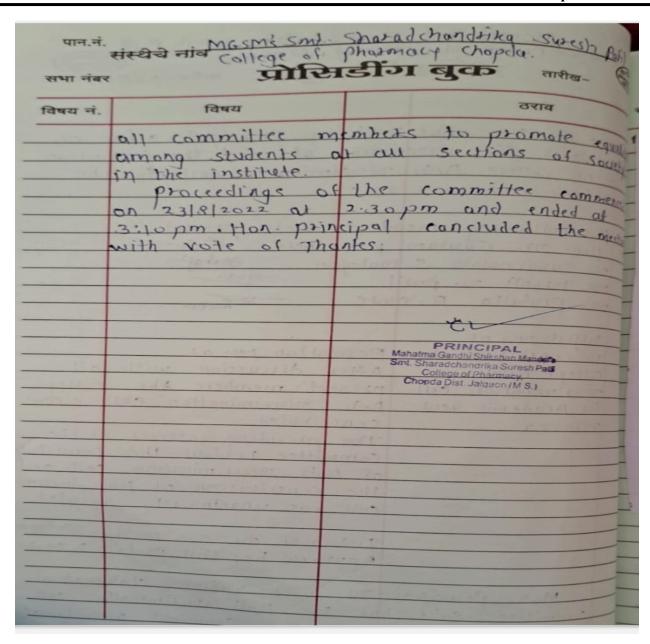

irman     | Principal           |
| 2       | Dr. Suvarnalata S. Mahajan | Co-Ordinator | Associate Professor |
| 3       | Mrs. Kranti D. Patil       | Member       | Associate Professor |
| 4       | Mr. Prafulla B. More       | Member       | Registrar           |



**Proceeding For Anti-Discrimination Cell** 





Mahatma Gandhi Shikshan Mandal's



# Smt. Sharadchandrika Suresh Patil College of Pharmacy



Chopda-425107. Dist. Jalgaon, (M.S.), India.

Phone / Fax No - +91-2586-222366/223150. E-mail-bpharmchopda@yahoo.com

(Affiliated to Kavayitri Bahinabai Chaudhari North Maharashtra University, Approved by Govt. of Maharashtra and Pharmacy Council of India, New Delhi.)

Dr. Suresh G. Patil

Adv. Sandeep S. Patil

Dr. G. P. Vadnere

**Founder President** 

President

**Principal** 



**Proceeding For Anti-Discrimination Cell** 





Mahatma Gandhi Shikshan Mandal's



# Smt. Sharadchandrika Suresh Patil College of Pharmacy



Chopda-425107. Dist. Jalgaon, (M.S.), India.

Phone / Fax No - +91-2586-222366/223150. E-mail-bpharmchopda@yahoo.com

(Affiliated to Kavayitri Bahinabai Chaudhari North Maharashtra University, Approved by Govt. of Maharashtra and Pharmacy Council of India, New Delhi.)

Dr. Suresh G. Patil

Adv. Sandeep S. Patil

Dr. G. P. Vadnere

**Founder President** 

President

**Principal** 



**Proceeding For Anti-Discrimination Cell** 









# Smt. Sharadchandrika Suresh Patil College of Pharmacy



Chopda-425107. Dist. Jalgaon, (M.S.), India.

Phone / Fax No - +91-2586-222366/223150. E-mail-bpharmchopda@yahoo.com

(Affiliated to Kavayitri Bahinabai C