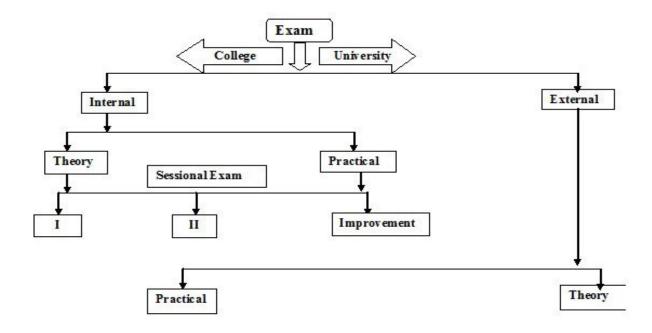

#### Mechanism of Examination Committee & Responsibility of Examination

- ➤ Notices (Various).
- > Time Table (Sessional/University exam T& P).
- > Question paper (Sessional/University exam T& P).
- > Summary (Sessional/University exam T& P).
- > Seating arrangement (Sessional/University exam T& P).
- Question/Answer paper distribution to student by J.S.
- ➤ J.S. Schedule (Sessional/University exam T& P).
- ➤ J.S.R. for (Sessional/University exam T& P).
- > Project work and industrial report of final year.
- ➤ Project work, Co-curricular &Extra Curricular activity of third year as per NMU.
- > Answer paper regular or improvement T&P.
- ➤ Mark list T & P respective subject.
- Mark Register.
- > Result Analysis.

#### I. SOP for internal examination (Regular Sessional and Improvement Sessional)

- 1. To prepare and display the Time table at least one week prior by Discussion with Academic in charge and Principal as per the Academic calendar designed by University and College.
- 2. At least one Week prior notice for question paper setting (regular/Improvement) in respective subject in charge.
- 3. Collection of sealed question paper 2 set from respective subject in charge.

Dr. Suresh G. Patil

Adv. Sandeep S. Patil

Dr. G. P. Vadnere

**Founder President** 

**President** 

**Principal** 

- 4. Opening of sealed envelopes in presence of principal only and reprints/Xerox as per the number of students at reprographics center and subsequent storage of all question paper in sealed cupboards signed by Exam-In-charge.
- 5. To keep ready the block setting arrangements for the students.
- 6. To display and inform all faculty member for their respective supervision schedule.
- 7. Adjustment for the supervision prior by permission from principal.
- 8. Entry of student in block before 15 minutes.
- 9. Give answer paper and question paper to Supervisor.
- 10. Distribution of answer sheets and question paper by supervisor after alarms as per schedule.
- 11. Supervisor check to all students as per rule of exam.
- 12. Collection of answer sheets after due time and submit the same by full check in examDepartment.
- 13. Verification of total answer sheets collected by supervisor to exam department as perattendance record.
- 14. Notice to all respective subject in charge for evaluation of answer sheets in stipulated period of time.
- 15. Distributed answer sheets to Respective subject in charge.
- 16. Collect answer sheets from respective subject in charge with mark list and subjective result analysis by prior signature of respective student on faculty file.
- 17. All respective subjects in charge is responsible for display merit list.
- 18. Any grievance about marks in any subject liable for written application to principal forfurther evaluation.

#### II. SOP for external examination (University Examination)

- 1. Display of NMU exam time table.
- 2. Prepared Committee.
- 3. Distributed supervision order to faculty.
- 4. Prepared Summary/Print of Student.
- 5. Print Paper wise attendance sheet and junior supervisor report.
- 6. Bock distribution as per rule.
- 7. Prepared Block (Seating Arrangement) for student and display board.
- 8. Download question before 1 hour in presence of External/Internal senior supervisor.
- 9. Printing of Question paper as per student and send DEPDS report to university in front of senior supervisor.
- 10. Entry of student in block before 15 minutes.
- 11. Give answer sheets and all attendance report to supervisor.
- 12. Distribution of answer sheets to students by supervisor.
- 13. Handover of question paper by Sr. Supervisors to jr. Supervisor before 5 minutes.
- 14. After bail junior supervisor distributed question paper to students.
- 15. In between 3 hours, junior supervisor monitor the student as per NMU rules and regulations.
- 16. After 1 hours Incoming outgoing clerk take report of absent student s from all block.
- 17. After 3 hour's junior's supervisors collect answer sheet and submitted to Examdepartment by Re-Verifying of number of answer sheets by jr. supervisor.
- 18. Peon packs the answer sheet subject wise in sealed bags counter signed by Sr. Supervisor.
- 19. Stored the sealed answer sheets in bag in cupboard in front of Sr. supervisor.
- 20. University member collect answer sheet any time from centre