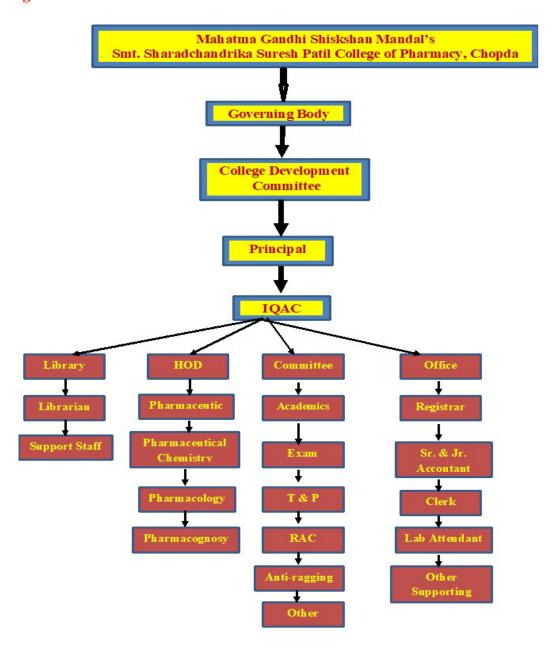

the health.
- 3. Tree Plantation.
- 4. To reduce the use of single use plastic.
- 5. Pharmacist Day Celebration.

#### Alumni

To strengthen alumni association for placement, training, mentoring, financial and non-financial contribution for the welfare of needy students, society and institute.





Mahatma Gandhi Shikshan Mandal's



# Smt. Sharadchandrika Suresh Patil College of Pharmacy



Chopda-425107. Dist. Jalgaon, (M.S.), India.

Phone / Fax No - +91-2586-222366/223150. <u>E-mail-bpharmchopda@yahoo.com</u>

(Affiliated to Kavayitri Bahinabai Chaudhari North Maharashtra University, Approved by Govt. of Maharashtra and Pharmacy Council of India, New Delhi.)

Dr. Suresh G. Patil Founder President

Adv. Sandeep S. Patil

Dr. G. P. Vadnere

President

**Principal** 

#### 2. Organogram











### Smt. Sharadchandrika Suresh Patil College of Pharmacy



Chopda-425107. Dist. Jalgaon, (M.S.), India.

Phone / Fax No - +91-2586-222366/223150. E-mail-bpharmchopda@yahoo.com

(Affiliated to Kavayitri Bahinabai Chaudhari North Maharashtra University, Approved by Govt. of Maharashtra and Pharmacy Council of India, New Delhi.)

Dr. Suresh G. Patil

Adv. Sandeep S. Patil

Dr. G. P. Vadnere

**Founder President** 

**President** 

**Principal** 

#### 3. Recruitment Policy, General Service Rule Procedure, Recruitment, and Promotional Policies

- 1. The service rules, procedures, recruitment and promotional policies are well defined and clear.
- 2. Service Rules, Procedures, Recruitment and Promotional Policies for employees are as per the rules specified by the Government of Mahar