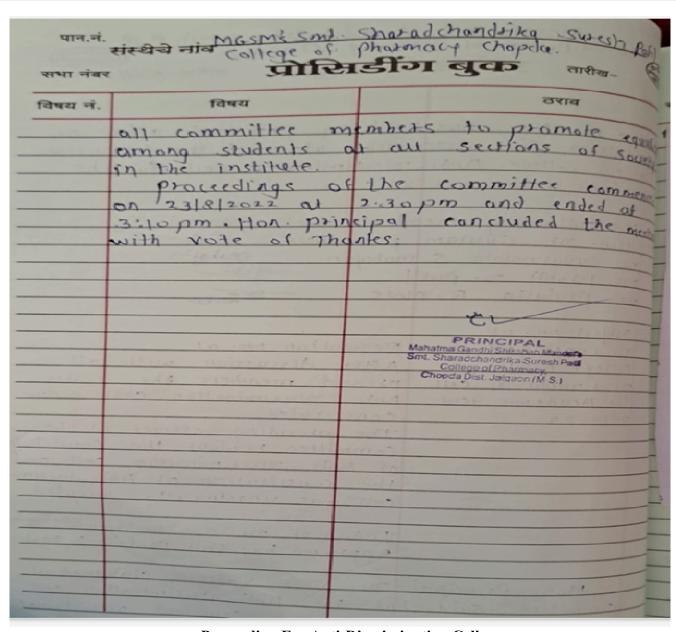

| पान.नं.  संस्थेचे नांव Patil College of Phormacy, chopda.  भा नंबर  प्राचित्रीमा सुका नाशिय -                                                                       |                                                             |  |  |  |
|---------------------------------------------------------------------------------------------------------------------------------------------------------------------|-------------------------------------------------------------|--|--|--|
| र्ण. विषय                                                                                                                                                           | ठराव                                                        |  |  |  |
| For discussion of Pur<br>2022 and British Pl                                                                                                                        | held in principal office on<br>whose of Indian pharmacopoe  |  |  |  |
| Following member's                                                                                                                                                  | were present.                                               |  |  |  |
| i) Hon Dr. G.P. Vadne ii) Dr. B. V. Tain iii) Dr. S.R. Pawar iv) Dr. Md Rageeb. Md V) Mr. T. Y. Shaikh. Vi) Ms. A.L. Patil Vii) Mr. N.R. Bari Viii) Mr. Md. Harron. |                                                             |  |  |  |
| A purchase of Indian<br>pharma capacia &<br>British pharmacopacia                                                                                                   | The purchase order of the Thair pharmacopaeia in library    |  |  |  |
| The chairman                                                                                                                                                        | Approved by - Dr. Md. Rageeb                                |  |  |  |
| purchase order of                                                                                                                                                   | Todian & British Pharmaceas<br>Committee members should kee |  |  |  |

**Proceeding for library** 

Mahatma Gandhi Shikshan Mandal's