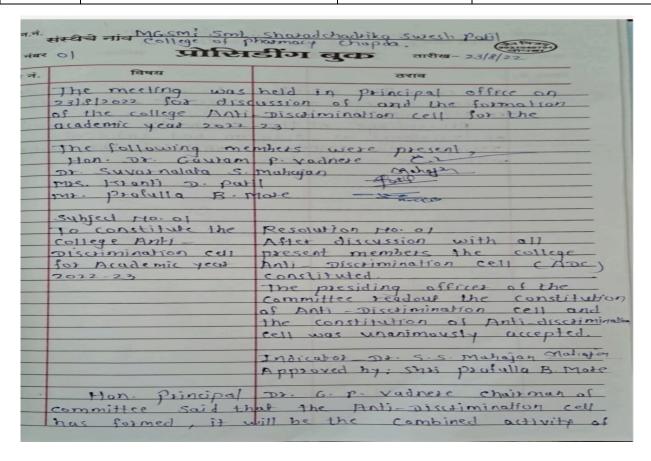

armchopda@yahoo.com</u>

(Affiliated to Kavayitri Bahinabai Chaudhari North Maharashtra University, Approved by Govt. of Maharashtra and Pharmacy Council of India, New Delhi.)

Dr. Suresh G. Patil

Adv. Sandeep S. Patil

Dr. G. P. Vadnere

**Founder President** 

**President** 

**Principal** 

#### **Anti-Discrimination Cell**

| Sr. No. | Name                       | Post         | Designation         |
|---------|----------------------------|--------------|---------------------|
| 1       | Dr. Gautam P. Vadnere      | Chairman     | Principal           |
| 2       | Dr. Suvarnalata S. Mahajan | Co-Ordinator | Associate Professor |
| 3       | Mrs. Kranti D. Patil       | Member       | Associate Professor |
| 4       | Mr. Prafulla B. More       | Member       | Registrar           |



**Proceeding For Anti-Discrimination Cell** 





Mahatma Gandhi Shikshan Mandal's



# Smt. Sharadchandrika Suresh Patil College of Pharmacy



Chopda-425107. Dist. Jalgaon, (M.S.), India.

Phone / Fax No - +91-2586-222366/223150. E-mail-bpharmchopda@yahoo.com

(Affiliated to Kavayitri Bahinabai Chaudhari North Maharashtra University, Approved by Govt. of Maharashtra and Pharmacy Council of India, New Delhi.)

Dr. Suresh G. Patil

Adv. Sandeep S. Patil

Dr. G. P. Vadnere

**Founder President** 

President

**Principal** 



**Proceeding For Anti-Discrimination Cell** 





Mahatma Gandhi Shikshan Mandal's



# Smt. Sharadchandrika Suresh Patil College of Pharmacy



Chopda-425107. Dist. Jalgaon, (M.S.), India.

Phone / Fax No - +91-2586-222366/223150. E-mail-bpharmchopda@yahoo.com

(Aff